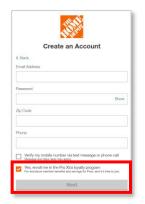

## **ENROLLMENT STEPS**

Register for ProXtra with Home Depot to take advantage of the partnership with BOMA

1. SIGN UP Go to Homedepot.com/c/Pro\_Xtra and click "Join Now"

2. CREATE ACCOUNT

Complete required fields and check box for "Yes, enroll me in the Pro Xtra loyalty program", then click "Next"