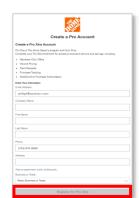

3. COMPLETE REGISTRATION

Enter in your company information into the required fields, select your Business or Trade type, and click "Register for Pro Xtra"