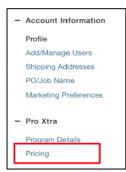

#### 4. ACCESS ACCOUNT PROFILE

Click the drop down menu in the top right of the page and select "Account Profile"

5. SCROLL TO PRICING Scroll down the page and choose "Pricing"

|                                                                                                     | National Acco                                        | unt Incentives               | × |
|-----------------------------------------------------------------------------------------------------|------------------------------------------------------|------------------------------|---|
| National Account Ince<br>Members of Pro Xtra and participe<br>Affiliations may qualify for addition | Association or Affiliation<br>benefits at The Home D | provided you with a National | 0 |
| •                                                                                                   |                                                      |                              |   |
| Resources                                                                                           | Cancel                                               | Validate Code                |   |