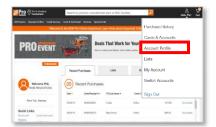

#### 4. ACCESS ACCOUNT PROFILE

Click the drop down menu in the top right of the page and select "Account Profile"

5. SCROLL TO PRICING Scroll down the page and choose "Pricing"

|                                                                                                     | National Acco                                        | unt Incentives               | × |
|-----------------------------------------------------------------------------------------------------|------------------------------------------------------|------------------------------|---|
| National Account Ince<br>Members of Pro Xtra and participe<br>Affiliations may qualify for addition | Association or Affiliation<br>benefits at The Home D | provided you with a National | 0 |
| •                                                                                                   |                                                      |                              |   |
| Resources                                                                                           | Cancel                                               | Validate Code                |   |

6. SCROLL DOWN TO NATIONAL ACCOUNT INCENTIVES

Choose Learn More Then, enter in Agreement Code <u>identified on next</u> <u>page</u>. Hit validate code

7. ACCESS CARDS & ACCOUNTS

Click the drop-down menu in the top right of the page and select "Cards & Accounts"