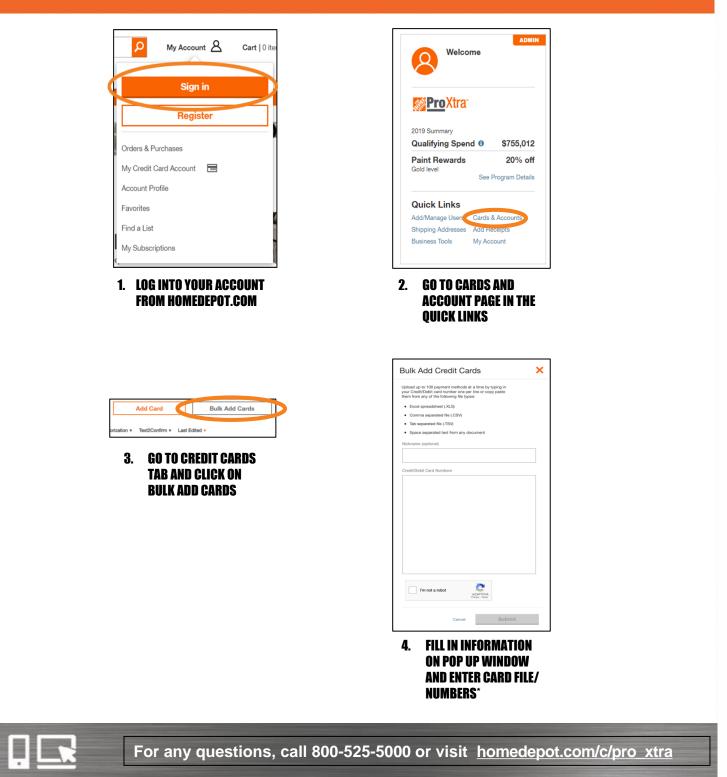

OPTIONAL BULK UPLOAD ENROLLMENT STEPS

International Bulk upload of credit card numbers to an existing ProXtra account

\* - If the card is already on the account, once the upload is done it will show that a card failed. But it will not prevent the other cards from successfully uploading.

## **ENROLLMENT STEPS**

Register for ProXtra with Home Depot to take advantage of the partnership with BOMA

1. SIGN UP Go to Homedepot.com/c/Pro\_Xtra and click "Join Now"

2. CREATE ACCOUNT

Complete required fields and check box for "Yes, enroll me in the Pro Xtra loyalty program", then click "Next"

3. COMPLETE REGISTRATION

Enter in your company information into the required fields, select your Business or Trade type, and click "Register for Pro Xtra"

#### 4. ACCESS ACCOUNT PROFILE

Click the drop down menu in the top right of the page and select "Account Profile"

5. SCROLL TO PRICING Scroll down the page and choose "Pricing"

|                                                                                                     | National Acco                                        | unt Incentives               | × |
|-----------------------------------------------------------------------------------------------------|------------------------------------------------------|------------------------------|---|
| National Account Ince<br>Members of Pro Xtra and participe<br>Affiliations may qualify for addition | Association or Affiliation<br>benefits at The Home D | provided you with a National | 0 |
| •                                                                                                   |                                                      |                              |   |
| Resources                                                                                           | Cancel                                               | Validate Code                |   |

6. SCROLL DOWN TO NATIONAL ACCOUNT INCENTIVES

Choose Learn More Then, enter in Agreement Code <u>identified on next</u> <u>page</u>. Hit validate code

7. ACCESS CARDS & ACCOUNTS

Click the drop-down menu in the top right of the page and select "Cards & Accounts"

8. ADD CREDIT CARD Click "Add Card" Then input information to add card for tracking of spend under the program

For any questions, call 800-525-5000 or visit homedepot.com/c/pro xtra

Accounts must be registered/enrolled through the website above and tied to the BOMA agreement code to receive rebate credit. Minimum rebate period spend of \$10,000 is required to receive a rebate. The storage of account information by The Home Depot will be done in accordance with the PCI Data Security Standard (PCI DSS), which is a multifaceted security standard that includes, but is not limited to, requirements for security management, policies, procedures, network architecture, software design and other critical protective measures. This comprehensive standard is intended to help organizations proactively protect customer account data.